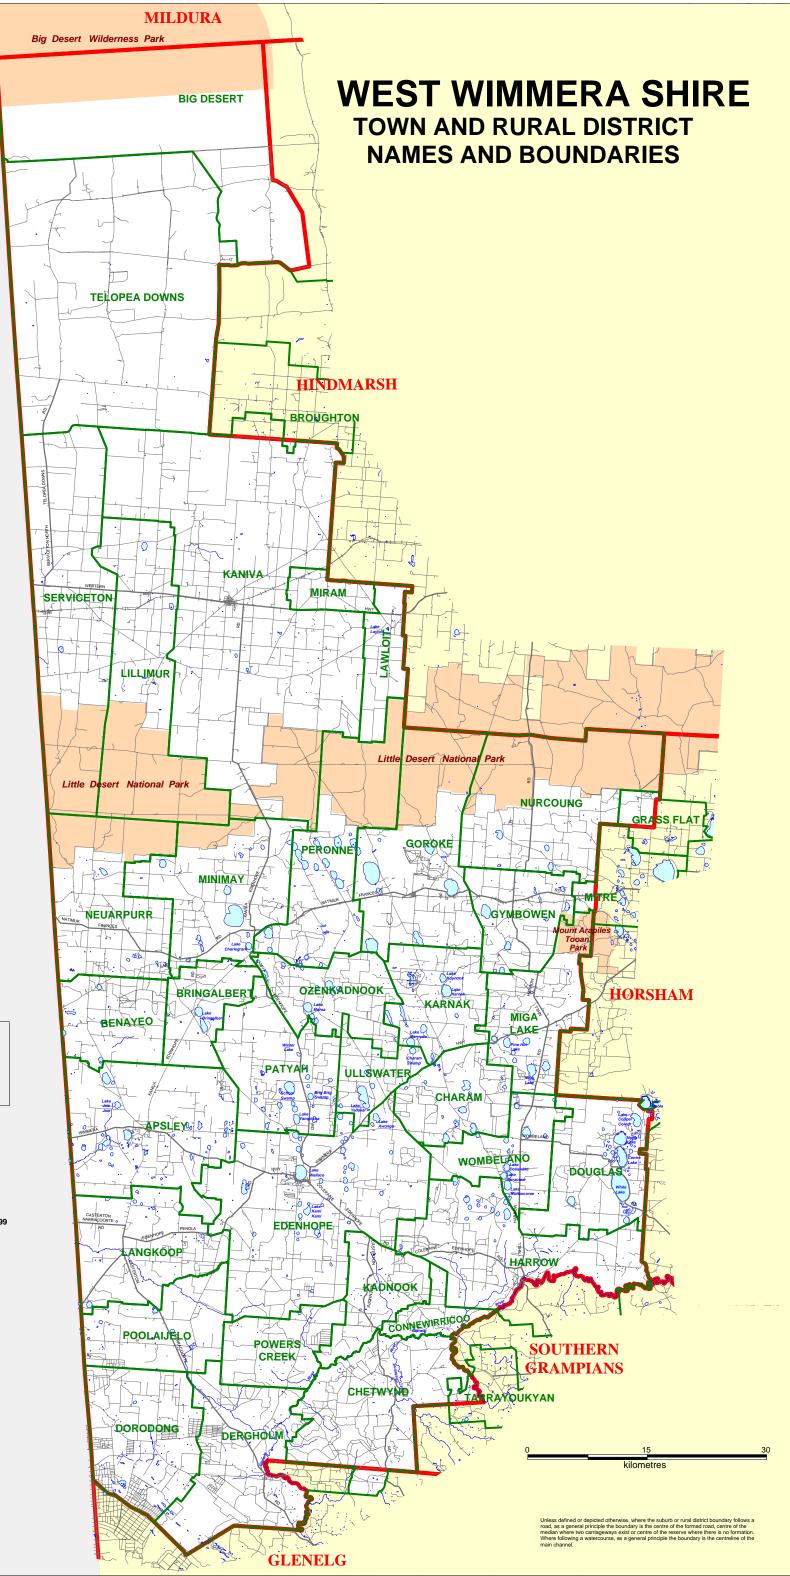

## **LEGEND**

KANIVA

TOWN AND RURAL DISTRICT BOUNDARY (defined as localities in the Govt. Gazette) HORSHAM LGA BOUNDARY

Prepared by Customised Mapping, Spatial Information Infrastructure

Government Gazette:-Registration: 21 January 1999, page 93
23 December 2004, page 3498 & 3499
16 February 2006, page 340
Corrigendum: 18 February 1999, page 452