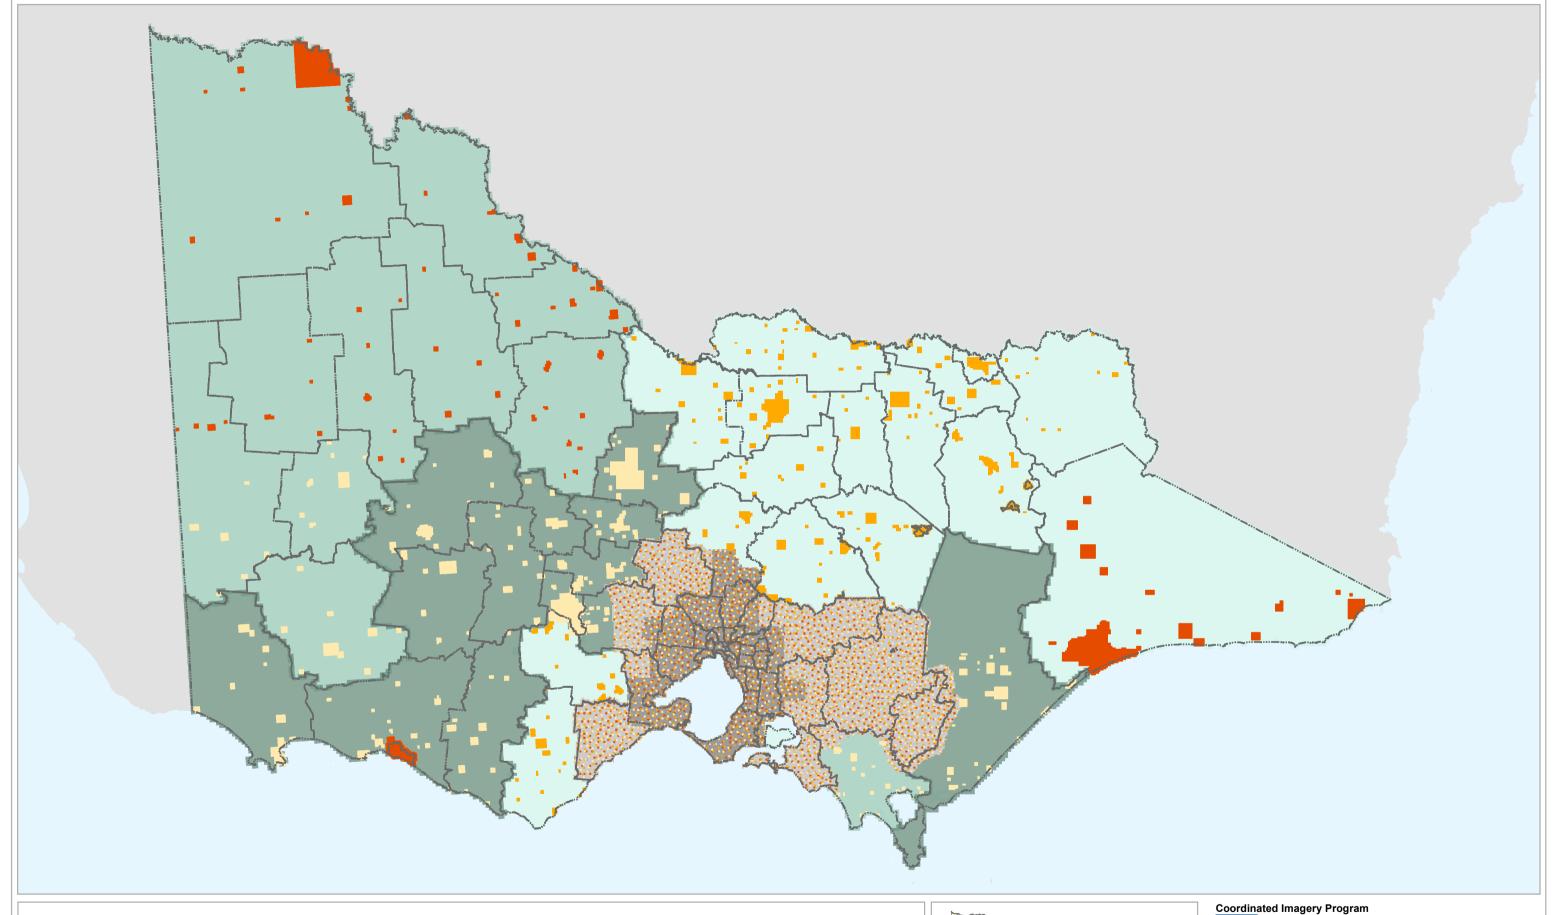

**Coordinated Imagery Program** Victorian Rural & Township **Projects** 2023-26

Ref: 15-2022-23

2023-24 Township @10cm

2024-25 Township @10cm

2025-26 Township @10cm

2023-24 Rural @20cm 2024-25 Rural @20cm

2025-26 Rural @20cm

2023-26 Melb Metro @10cm (yearly)

2023-26 Melb Metro @10cm (multi epoch per year)

Current to 10 July 2023
Datum/Projection: GDA2020 MGA Zone 55
Filename: P:\p\_cip\2022-23\rfq\15-2022-23\rfq\15-2022-23\rq working\mxd\2023-26\_Website\_Schedule\_Map\_Victoria\_Aerial\_Photography.mxd
Please note this plan is subject to change. Any questions, please email us at coordinated.imagery@delwp.vic.gov.au